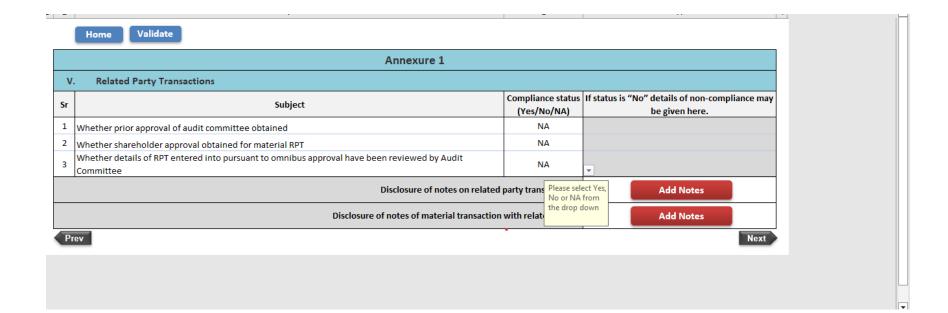

|                         |                              | Yes                                           | 2                                                                           | 1                                                   |  |
| 3  | Risk Management Committee                                           | 12-02-2022                                                                                               |                                                                      |                         |                              | Yes                                           | 4                                                                           | 1                                                   |  |

Prev



## Annexure II

## Annexure II to be submitted by listed entity at the end of the financial year (for the whole of financial year)

## I. Disclosure on website in terms of Listing Regulations

|    | i. Disclosure on                                                                                                                                                                       | website iii tei                     | ms of Listing Regulations                                      |                             |
|----|----------------------------------------------------------------------------------------------------------------------------------------------------------------------------------------|-------------------------------------|---------------------------------------------------