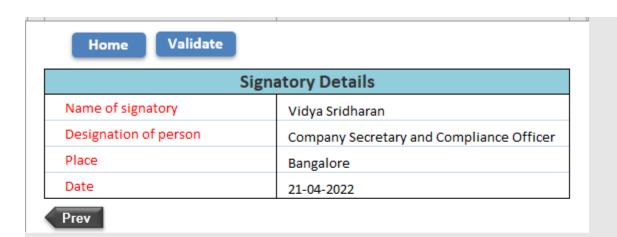

Prev

|    | Annexure 1        |                                             |  |  |  |  |  |
|----|-------------------|---------------------------------------------|--|--|--|--|--|
| Sr | Subject           | Compliance status                           |  |  |  |  |  |
| 1  | Name of signatory | Vidya Sridharan                             |  |  |  |  |  |
| 2  | Designation       | Company Secretary and<br>Compliance Officer |  |  |  |  |  |