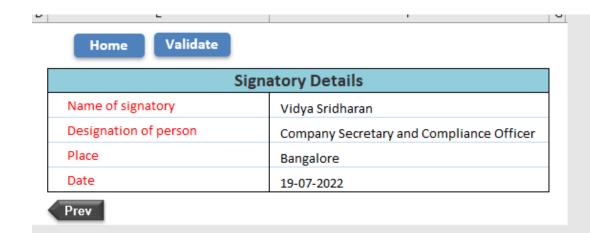

Prev

Next

|    | Annexure 1        |                                             |  |  |  |  |  |  |
|----|-------------------|---------------------------------------------|--|--|--|--|--|--|
| Sr | Subject           | Compliance status                           |  |  |  |  |  |  |
| 1  | Name of signatory | Vidya Sridharan                             |  |  |  |  |  |  |
| 2  | Designation       | Company Secretary and<br>Compliance Officer |  |  |  |  |  |  |